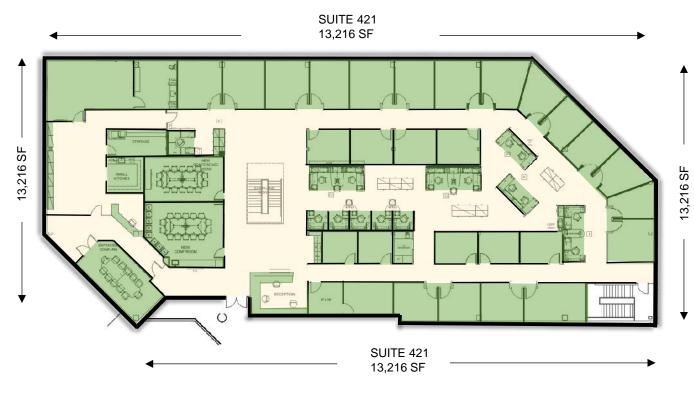

enue just north of Shaw Avenue. It offers tenants numerous amenities such as on-site security 24/7, easy access to Freeway 41, reserved subterranean parking and it is walking distance to Fig Garden Village which is home to local and national retail tenants including Whole Foods, Elbow Room Bar & Grill, Starbucks, Chipotle, Pieology, Chicos, J. Jill, Pottery Barn, Williams Sonoma, and many more.

# SITE PLAN



### **5200 1ST FLOOR – AVAILABLE SUITES**



### 5200 2<sup>nd</sup> FLOOR – AVAILABLE SUITES



### 5200 3<sup>rd</sup> FLOOR – AVAILABLE SUITES



## 5200 4th FLOOR – AVAILABLE SUITES



### 5250 1st FLOOR – AVAILABLE SUITES



### 5250 2<sup>nd</sup> FLOOR – AVAILABLE SUITES



# 5260 3<sup>rd</sup> FLOOR – AVAILABLE SUITES









# 5260 4<sup>th</sup> FLOOR – AVAILABLE SUITES









## Tenant Fitness Center

**Get in shape and be healthy in our Tenant Fitness Center** 

### **Previous Classes**

- Self Defense Introductory Workshop
- Jump-Start Program with Personal Trainer
- Bi-Weekly Cardio Kickboxing
- Fundamentals of Stretching/Relaxation/Meditation
- High Interval Intense Training Aerobic & Plyometric Moves





# Property Highlights

- Updated common areas
- Automated Entry Doors
- Updated bathrooms with touchless faucets and soap dispensers
- All new interior LED lighting throughout
- Onsite Property Management
- Tenant Fitness Center with Shower
- Elevator Modernization
- Onsite Security 24/7
- Access Controlled Security System
- EV Charging Stations
- Walking Distance to Fig Garden Village Shopping Center
- Parking Lot Redesign
- Landscape Refresh