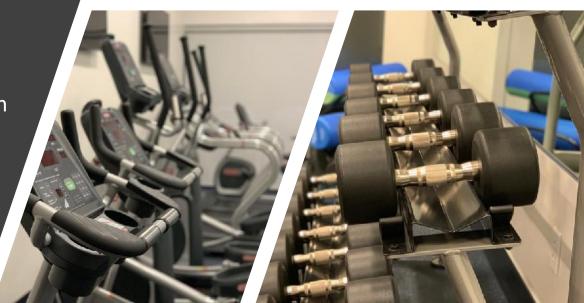

## Tenant Fitness Center

**Get in shape and be healthy in our Tenant Fitness Center** 

### **Previous Classes**

- Self Defense Introductory Workshop
- Jump-Start Program with Personal Trainer
- Bi-Weekly Cardio Kickboxing
- Fundamentals of Stretching/Relaxation/Meditation
- High Interval Intense Training Aerobic & Plyometric Moves