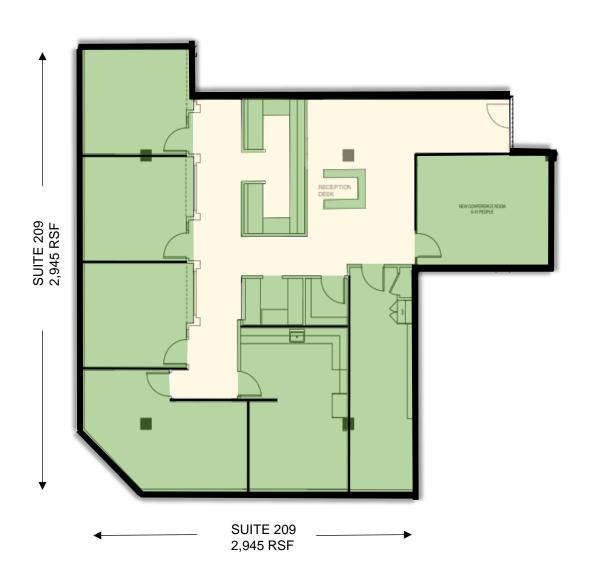

### 5200 2<sup>nd</sup> FLOOR – AVAILABLE SUITES

### **AVAILABLE SPACE:**

5200

Suite 110 - 3,705 + RSF

Suite 209 – 2,945 + RSF

Suite 311 – 3,042 <u>+</u> RSF

Suite 401 – 6,636 + RSF

5250

Suite 110 - 5,045+ RSF