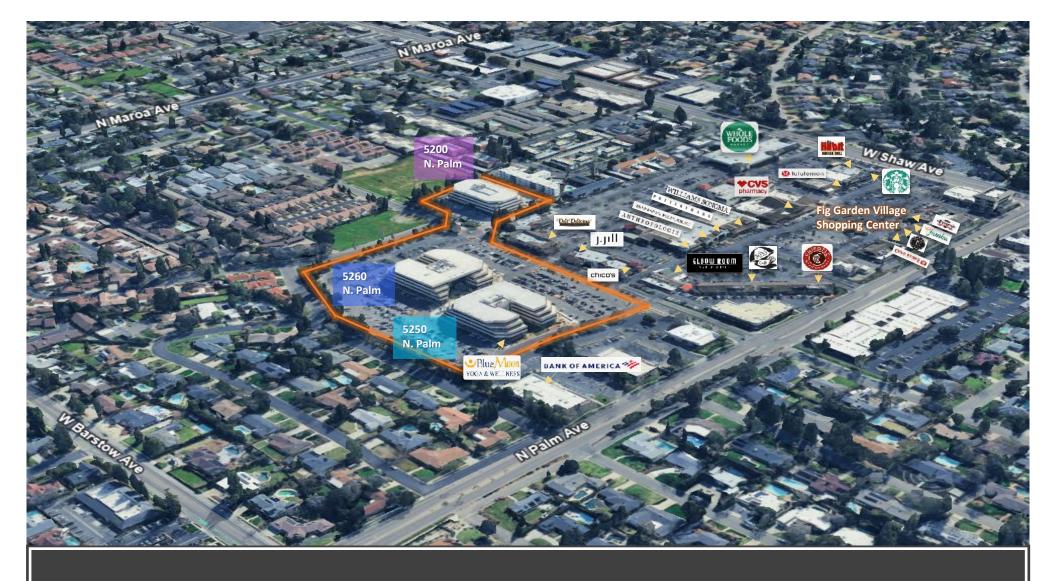

### PROPERTY DESCRIPTION:

Fig Garden Financial Center is the premiere office location located on Palm Avenue just north of Shaw Avenue. It offers tenants numerous amenities such as on-site security 24/7, easy access to Freeway 41, reserved subterranean parking and it is walking distance to Fig Garden Village which is home to local and national retail tenants including Whole Foods, Elbow Room Bar & Grill, Starbucks, Chipotle, Pieology, Chicos, J. Jill, Pottery Barn, Williams Sonoma, and many more.