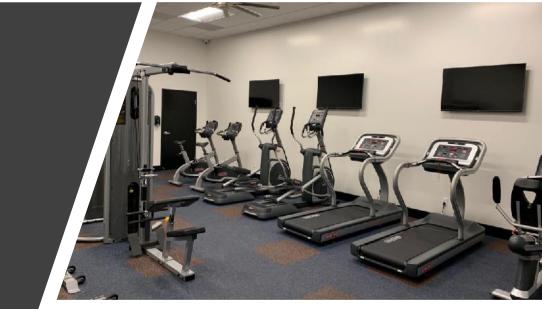

## Tenant Fitness Center

**Get in shape and be healthy in our Tenant Fitness Center** 

### **Previous Classes**

- Self Defense Introductory Workshop
- Jump-Start Program with Personal Trainer
- Bi-Weekly Cardio Kickboxing
- Fundamentals of Stretching/Relaxation/Meditation
- High Interval Intense Training Aerobic & Plyometric Moves