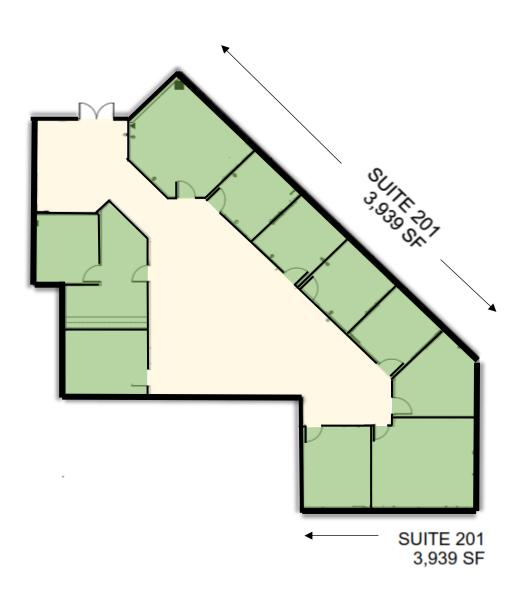

### 5250 2<sup>nd</sup> FLOOR – AVAILABLE SUITES

Suite 201 – 3,939 <u>+</u> RSF

5260

Suite 321 – 15,065<u>+</u> RSF\* \*\*

Suite 421 – 13,216+ RSF\* \*\*

\*Available with 60 days notice \*\*Suites 321 & 421 can be combined for a total of 28,281 RSF

LEASE RATE: Negotiable