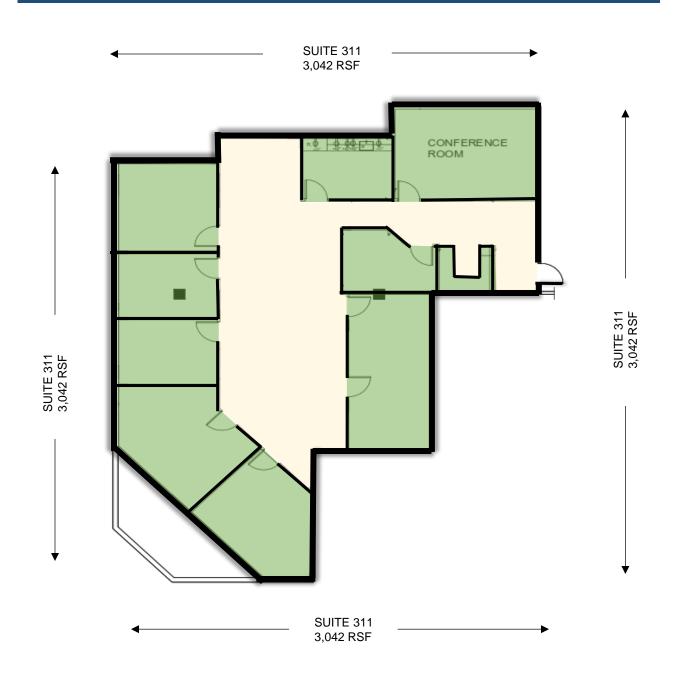

### 5200 3<sup>rd</sup> FLOOR – AVAILABLE SUITES

### **AVAILABLE SPACE:**

5200

Suite 110 - 3,705 + RSF

Suite 209 – 2,945 + RSF

Suite 311 – 3,042 <u>+</u> RSF

Suite 401 – 6,636 + RSF

5250

Suite 110 - 5,045+ RSF