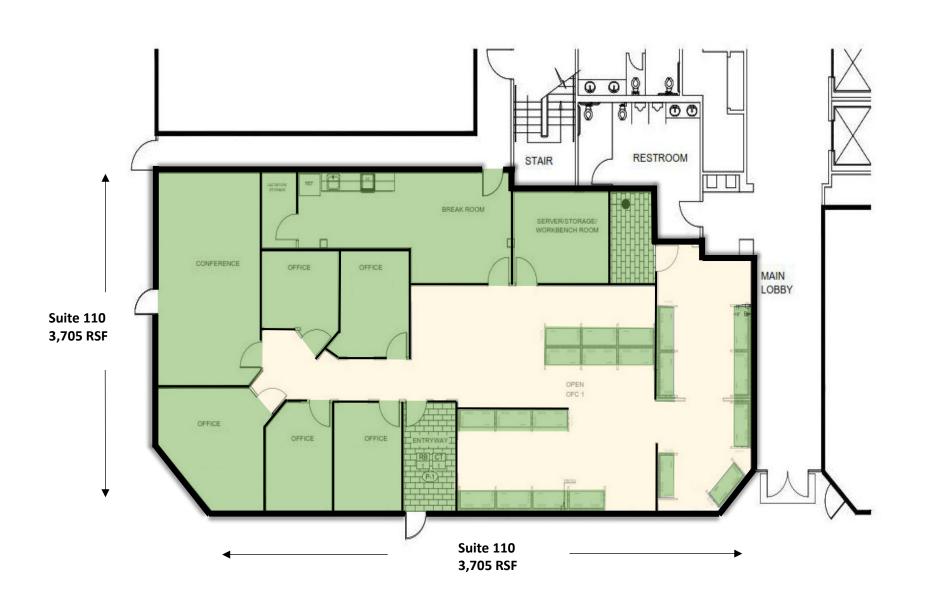

### **5200 1ST FLOOR – AVAILABLE SUITES**

### **AVAILABLE SPACE:**

5200

Suite 110 - 3,705 + RSF

Suite 209 – 2,945 + RSF

Suite 311 – 3,042 <u>+</u> RSF

Suite 401 – 6,636 + RSF

5250

Suite 110 - 5,045+ RSF