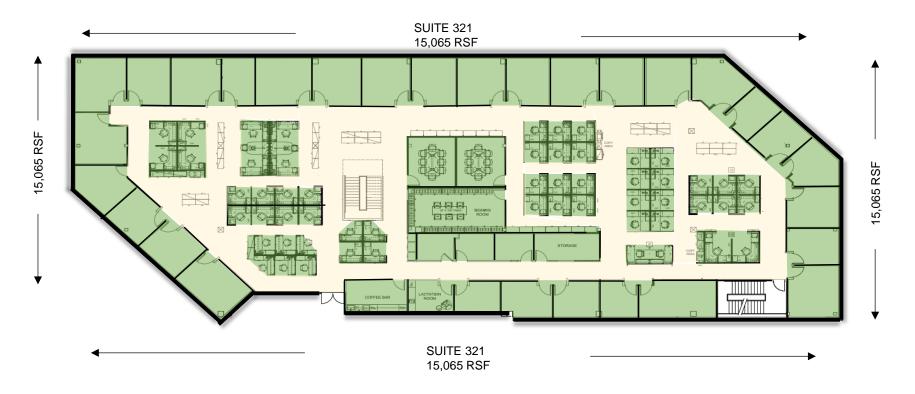

# 5260 3<sup>rd</sup> FLOOR – AVAILABLE SUITES

Suite 201 – 3,939 <u>+</u> RSF

5260

Suite 321 – 15,065<u>+</u> RSF\* \*\*

Suite 421 – 13,216+ RSF\* \*\*

\*Available with 60 days notice \*\*Suites 321 & 421 can be combined for a total of 28,281 RSF

LEASE RATE: Negotiable