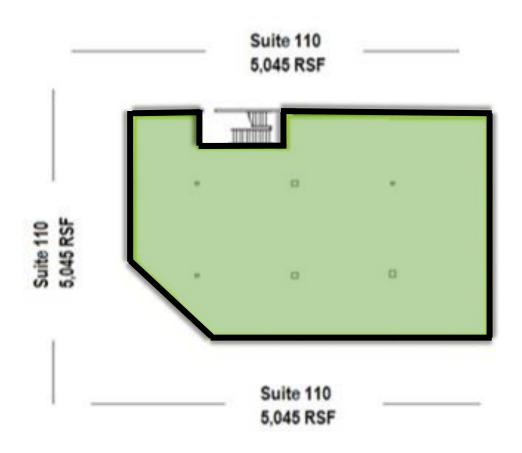

### 5250 1st FLOOR – AVAILABLE SUITES

### **AVAILABLE SPACE:**

5200

Suite 110 - 3,705 + RSF

Suite 209 – 2,945 + RSF

Suite 311 – 3,042 <u>+</u> RSF

Suite 401 – 6,636 + RSF

5250

Suite 110 - 5,045+ RSF