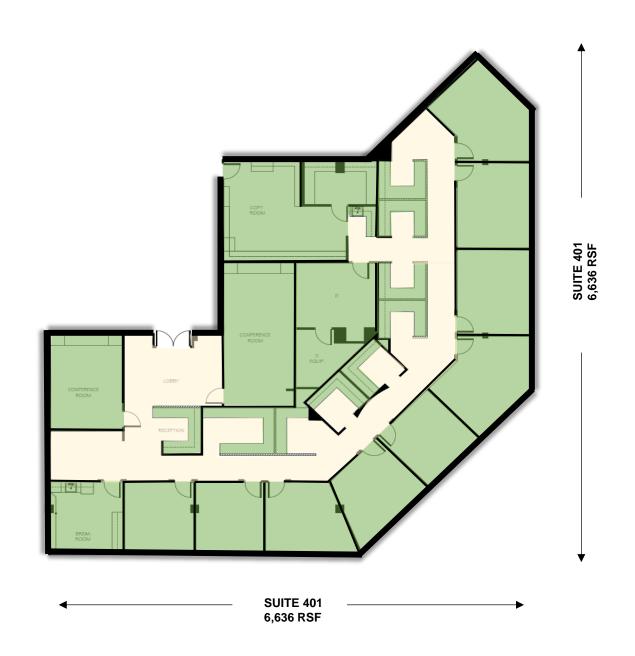

## 5200 4th FLOOR – AVAILABLE SUITES

### **AVAILABLE SPACE:**

5200

Suite 110 - 3,705 + RSF

Suite 209 – 2,945 + RSF

Suite 311 – 3,042 <u>+</u> RSF

Suite 401 – 6,636 + RSF

5250

Suite 110 - 5,045+ RSF