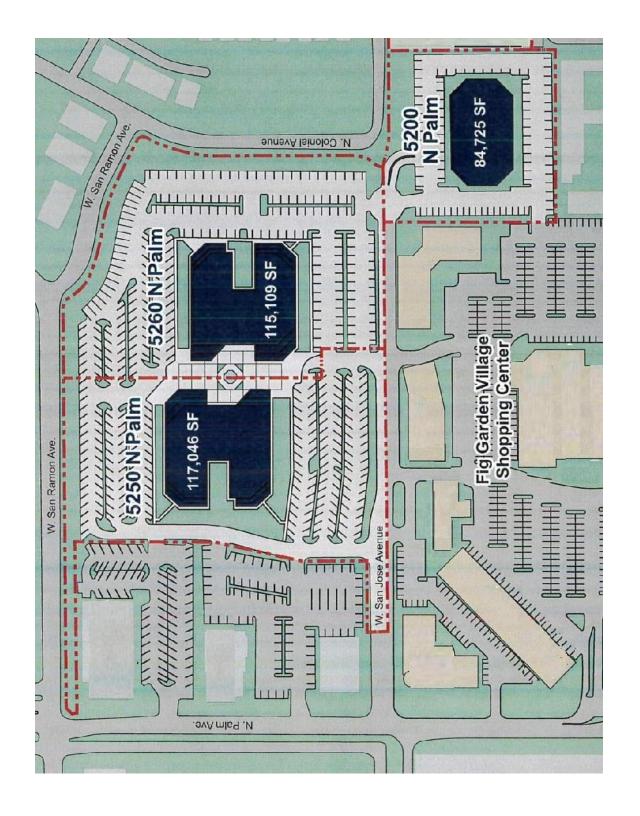

# SITE PLAN

### **AVAILABLE SPACE:**

5200

Suite 110 - 3,705 + RSF

Suite 209 – 2,945 + RSF

Suite 311 – 3,042 <u>+</u> RSF

Suite 401 – 6,636 + RSF

5250

Suite 110 - 5,045+ RSF

Suite 201 – 3,939 <u>+</u> RSF

5260

Suite 321 – 15,065<u>+</u> RSF\* \*\*

Suite 421 – 13,216+ RSF\* \*\*

\*Available with 60 days notice \*\*Suites 321 & 421 can be combined for a total of 28,281 RSF

LEASE RATE: Negotiable