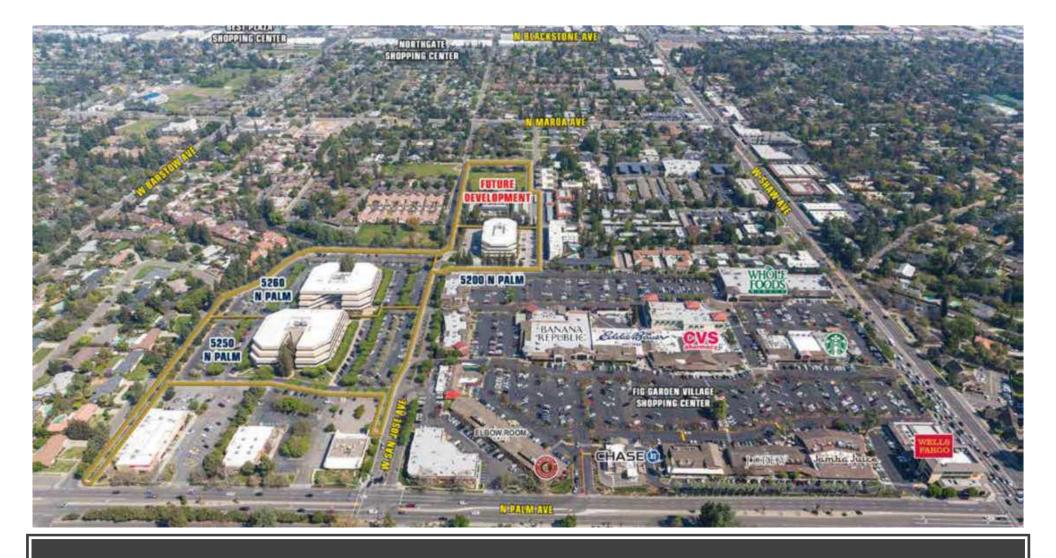

### PROPERTY DESCRIPTION:

Fig Garden Financial Center is the premiere office location located on Palm Avenue just north of Shaw Avenue. It offers tenants numerous amenities such as on-site security 24/7, easy access to Freeway 41, reserved subterranean parking and it is walking distance to Fig Garden Village which is home to local and national retail tenants including Whole Foods, Elbow Room Bar & Grill, Starbucks, Chipotle, Pieology, Chicos, J. Jill, Pottery Barn, Williams Sonoma, and many more.

# SITE PLAN