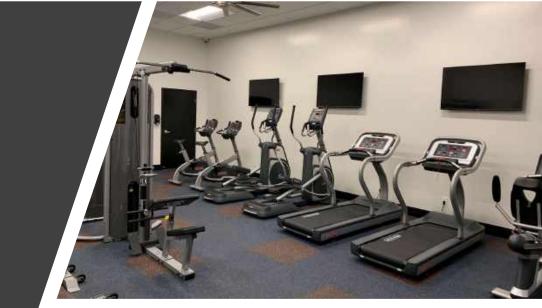

### Tenant Fitness Center

Get in shape and be healthy in our Tenant Fitness Center

### **Previous Classes**

- Self Defense Introductory
   Workshop
- Jump-Start Program with Personal Trainer
- Bi-Weekly Cardio Kickboxing
- Fundamentals of Stretching/Relaxation/Meditation
- High Interval Intense Training Aerobic & Plyometric Moves