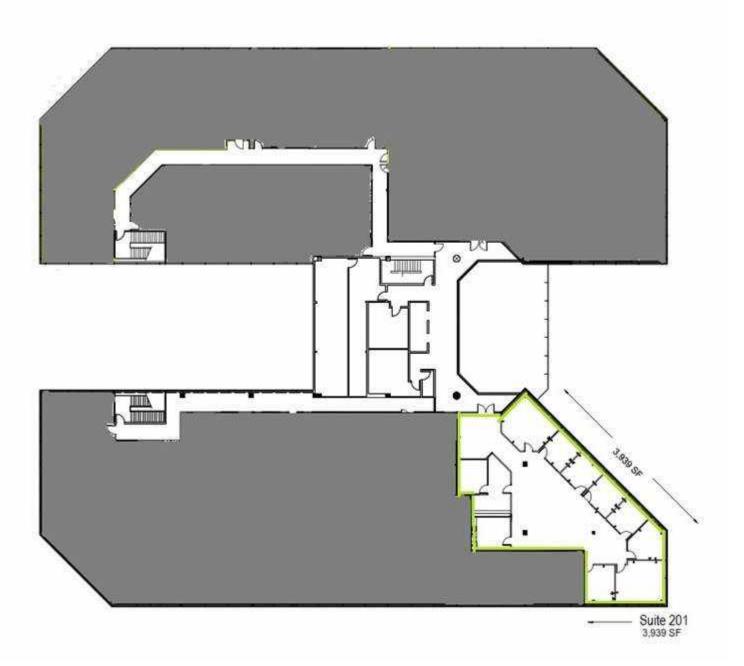

Suite 110 – 5,045+ RSF

Suite 201 – 3,939 <u>+</u> RSF

Suite 424 – 2,733 <u>+</u> RSF\*

\*Available January 1, 2025

5260

Suite 321 – 15,065+ RSF\* \*\*

Suite 421 - 13,216+ RSF\* \*\*

\*Available with 60 days notice

# 5250 2<sup>nd</sup> FLOOR – AVAILABLE SUITES