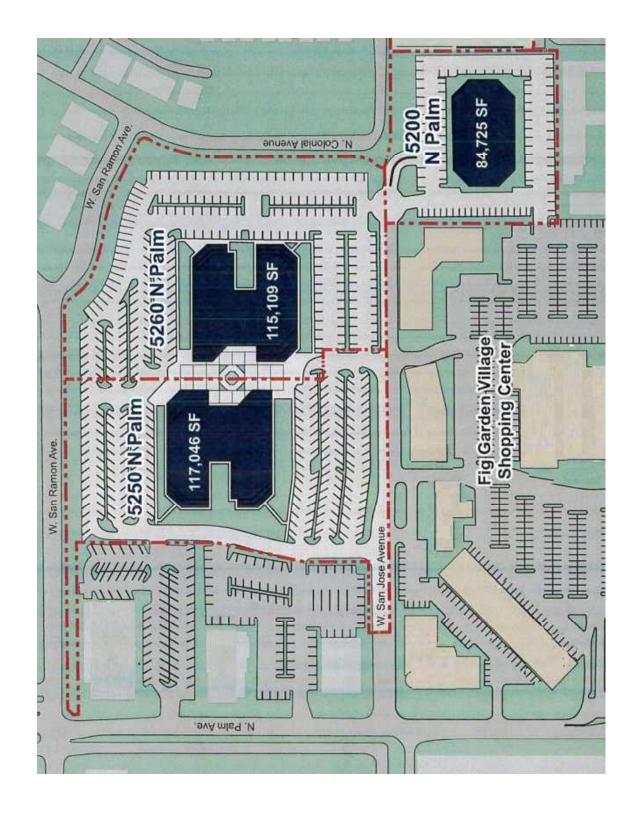

# SITE PLAN

### PROPERTY DESCRIPTION:

Fig Garden Financial Center is the premiere office location located on Palm Avenue just north of Shaw Avenue. It offers tenants numerous amenities such as on-site security 24/7, easy access to Freeway 41, reserved subterranean parking and it is walking distance to Fig Garden Village which is home to local and national retail tenants including Whole Foods, Elbow Room Bar & Grill, Starbucks, Chipotle, Pieology, Chicos, J. Jill, Pottery Barn, Williams Sonoma, and many more.