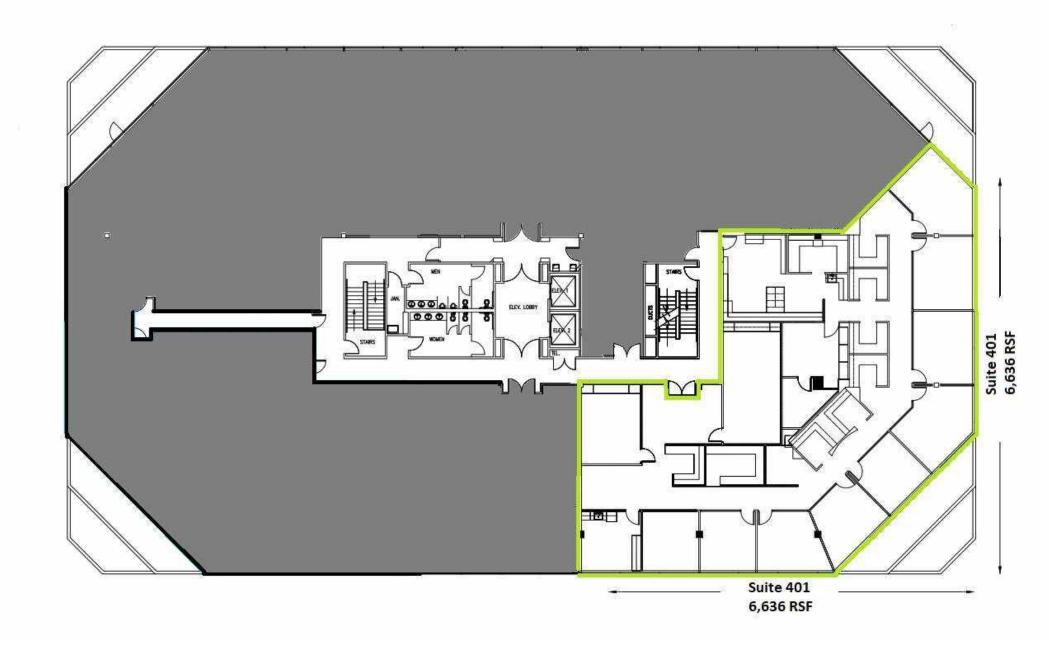

# 5200 4th FLOOR – AVAILABLE SUITES

### **AVAILABLE SPACE:**

5200

Suite 203 – 2,573 <u>+</u>RSF\*

\*Available with 30 days notice

Suite 209 – 2,945 +RSF

Suite 401 - 6,636 + RSF\*

\*Available January 1, 2025

5250