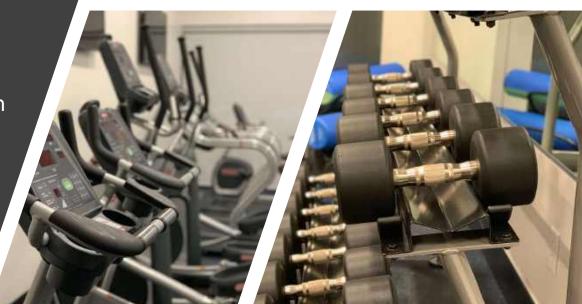

### Tenant Fitness Center

Get in shape and be healthy in our Tenant Fitness Center

### **Previous Classes**

- Self Defense Introductory
   Workshop
- Jump-Start Program with Personal Trainer
- Bi-Weekly Cardio Kickboxing
- Fundamentals of Stretching/Relaxation/Meditation
- High Interval Intense Training Aerobic & Plyometric Moves