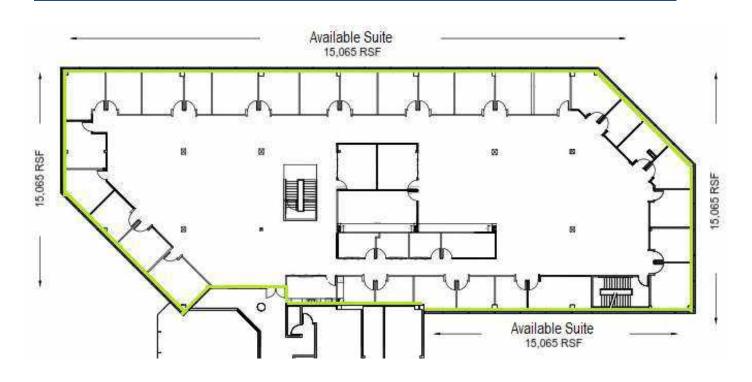

Suite 110 – 5,045+ RSF

Suite 201 – 3,939 <u>+</u> RSF

Suite 424 – 2,733 <u>+</u> RSF\*

\*Available January 1, 2025

5260

Suite 321 – 15,065+ RSF\* \*\*

Suite 421 - 13,216+ RSF\* \*\*

\*Available with 60 days notice

\*\*Suites 321 & 421 can be combined

for a total of 28,281 RSF

LEASE RATE: Negotiable

TENANT IMPROVEMENTS: Negotiable

ZONING: C-P-C-A Commercial Professional – Mid rise Office Buildings

PARKING: Reserved underground parking available (Located under 5200 N. Palm Avenue)

### 5260 3<sup>rd</sup> FLOOR – AVAILABLE SUITES