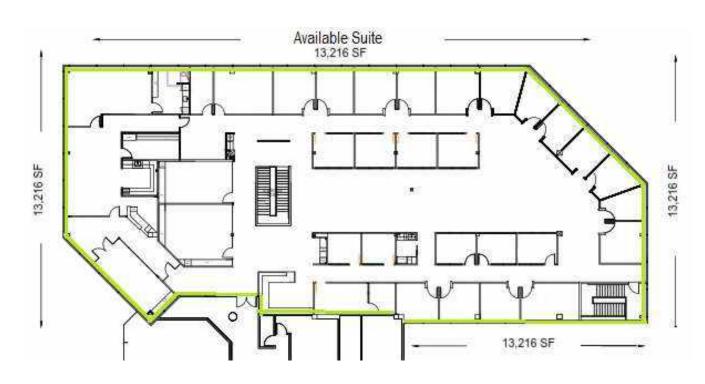

l Center is the premiere office location located on Palm Avenue just north of Shaw Avenue. It offers tenants numerous amenities such as on-site security 24/7, easy access to Freeway 41, reserved subterranean parking and it is walking distance to Fig Garden Village which is home to local and national retail tenants including Whole Foods, Elbow Room Bar & Grill, Starbucks, Chipotle, Pieology, Chicos, J. Jill, Pottery Barn, Williams Sonoma, and many more.

# SITE PLAN



# 5200 2<sup>nd</sup> FLOOR – AVAILABLE SUITES



# 5200 4th FLOOR – AVAILABLE SUITES



### 5250 1st FLOOR – AVAILABLE SUITES



# 5250 2<sup>nd</sup> FLOOR – AVAILABLE SUITES



### 5250 4<sup>th</sup> FLOOR – AVAILABLE SUITES



### 5260 3<sup>rd</sup> FLOOR – AVAILABLE SUITES









# 5260 4th FLOOR – AVAILABLE SUITES









### Tenant Fitness Center

Get in shape and be healthy in our Tenant Fitness Center

### **Previous Classes**

- Self Defense Introductory
   Workshop
- Jump-Start Program with Personal Trainer
- Bi-Weekly Cardio Kickboxing
- Fundamentals of Stretching/Relaxation/Meditation
- High Interval Intense Training Aerobic & Plyometric Moves





# Property Highlights

- Updated common areas
- Automated Entry Doors
- Updated bathrooms with touchless faucets and soap dispensers
- All new interior LED lighting throughout
- Onsite Property Management
- Tenant Fitness Center with Shower
- Elevator Modernization
- Onsite Security 24/7
- Access Controlled Security System
- EV Charging Stations
- Walking Distance to Fig Garden Village Shopping Center
- Parking Lot Redesign
- Landscape Refresh