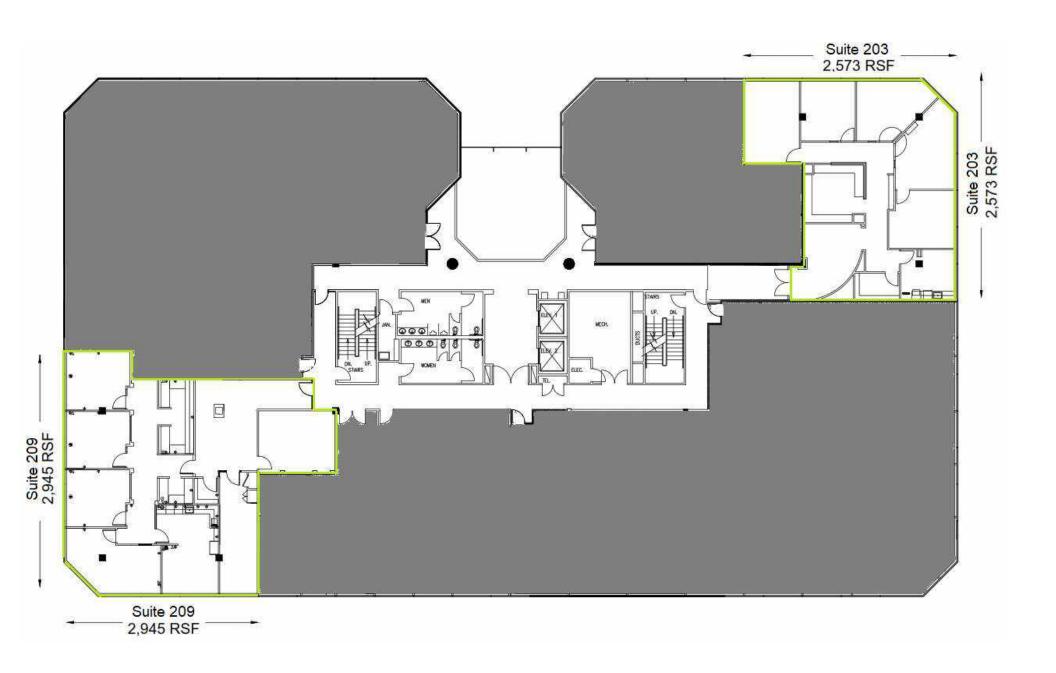

# 5200 2<sup>nd</sup> FLOOR – AVAILABLE SUITES

### **AVAILABLE SPACE:**

5200

Suite 203 – 2,573 <u>+</u>RSF\*

\*Available with 30 days notice

Suite 209 – 2,945 +RSF

Suite 401 - 6,636 + RSF\*

\*Available January 1, 2025

5250