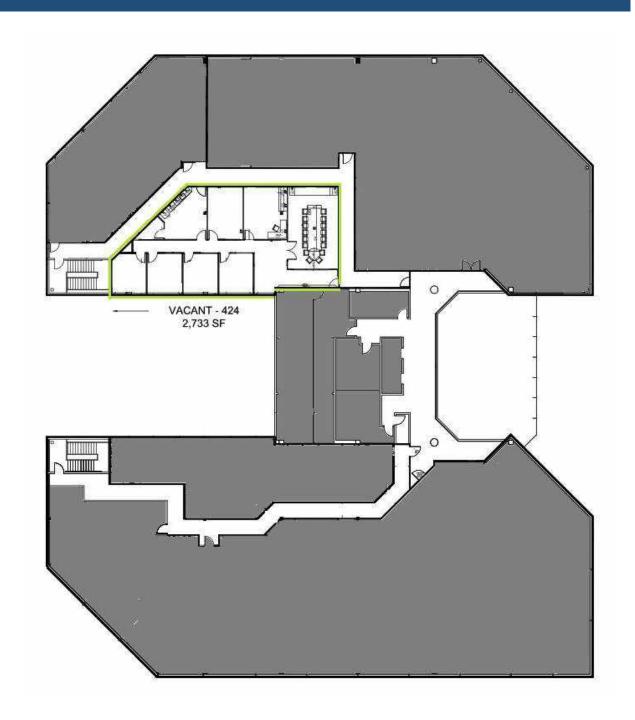

Suite 110 – 5,045+ RSF

Suite 201 – 3,939 <u>+</u> RSF

Suite 424 – 2,733 <u>+</u> RSF\*

\*Available January 1, 2025

5260

Suite 321 – 15,065+ RSF\* \*\*

Suite 421 - 13,216+ RSF\* \*\*

\*Available with 60 days notice

### 5250 4<sup>th</sup> FLOOR – AVAILABLE SUITES