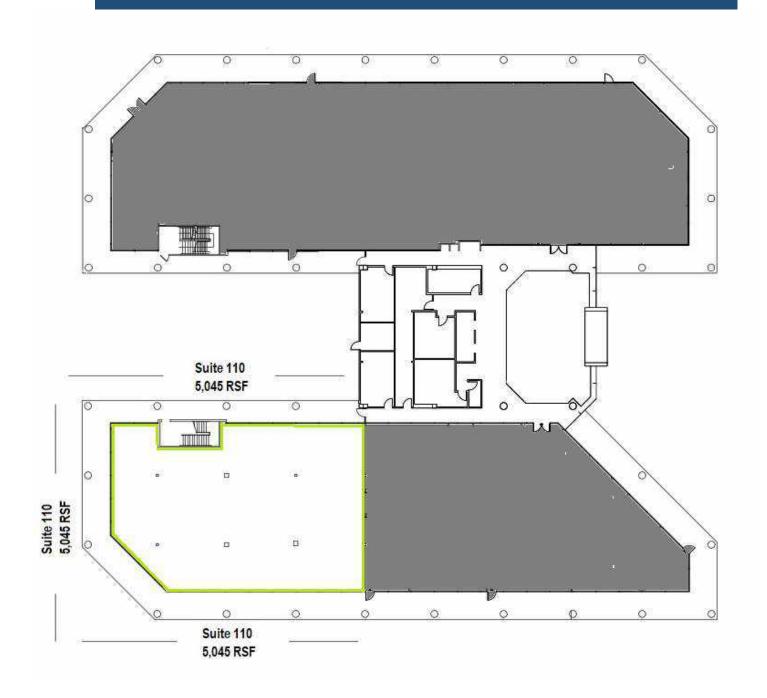

### 5250 1st FLOOR – AVAILABLE SUITES

Suite 110 – 5,045+ RSF

Suite 201 – 3,939 <u>+</u> RSF

Suite 424 – 2,733 <u>+</u> RSF\*

\*Available January 1, 2025

5260

Suite 321 – 15,065+ RSF\* \*\*

Suite 421 - 13,216+ RSF\* \*\*

\*Available with 60 days notice