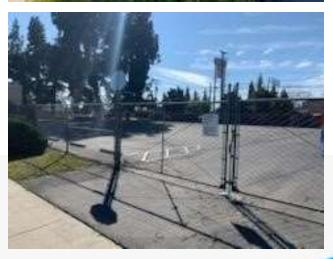

## AVAILABLE FOR SALE 1745 SECOND STREET, SELMA CA

1745 Second Street is a 3,253+ SF single-story office building located in downtown Selma

This property features prominent visibility on one of the main thoroughfares, and it is easily accessible to both Highways 99 and 43. Ideal location in the Central Business District. There are 43 fenced parking stalls, and ample on street parking.