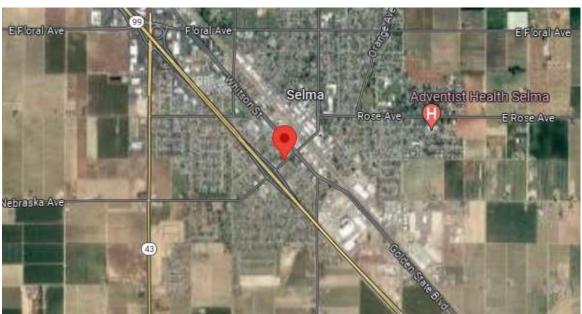

## **HIGHLIGHTS**

- Close Proximity to:
  - -- Adventist Health
  - -- Selma Auto Mall
- Conveniently located next to Highways 99 and 43
- Surrounded by Highly Populated Residential Neighborhoods
- This versatile site can be used as an office, retail store, café, pet store, print/photo services, florist, auto supply, etc.

## LOCATION DESCRPITION

The subject property is located east of Highway 99 and north of  $2^{nd}$  Street.

| 1745 Second Street<br>Selma, CA | 3 mi radius | 5 mi radius | 7 mi radius |
|---------------------------------|-------------|-------------|-------------|
| Population                      |             |             |             |
| 2022 Census Population          | 27,226      | 47,999      | 69,795      |
| 2028 Projected Population       |             | 24,392      |             |
| Median HH Income                | \$ 54,284   | \$ 57,533   | \$ 58,011   |