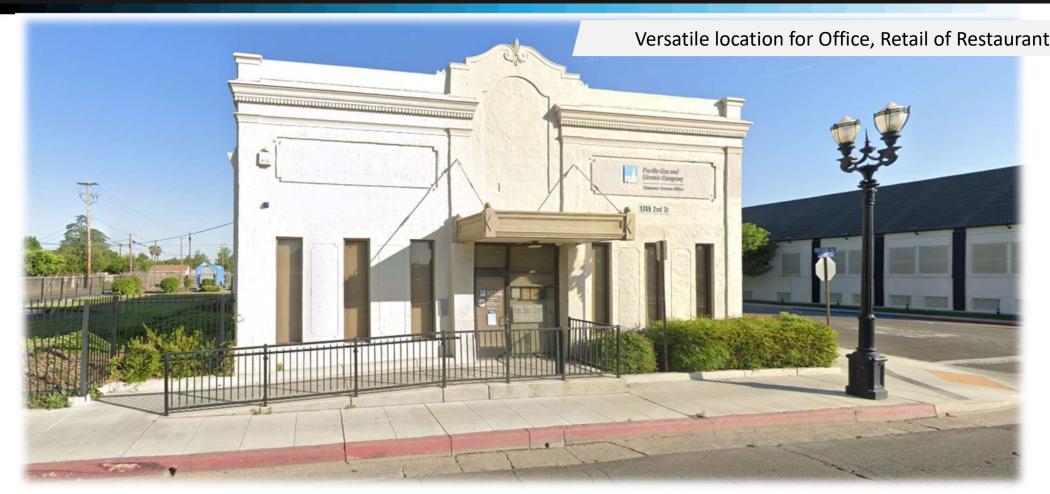

## AVAILABLE FOR SALE 1745 SECOND STREET, SELMA CA

1745 Second Street is a 3,253+ SF single-story office building located in downtown Selma

This property features prominent visibility on one of the main thoroughfares, and it is easily accessible to both Highways 99 and 43. Ideal location in the Central Business District. There are 43 fenced parking stalls, and ample on street parking.

## **HIGHLIGHTS**

- Close Proximity to:
  - -- Adventist Health
  - -- Selma Auto Mall
- Conveniently located next to Highways 99 and 43
- Surrounded by Highly Populated Residential Neighborhoods
- This versatile site can be used as an office, retail store, café, pet store, print/photo services, florist, auto supply, etc.