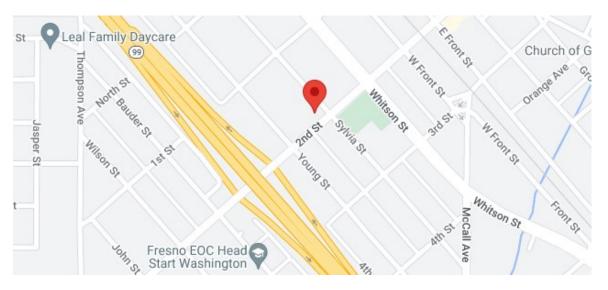

## AVAILABLE FOR SALE 1745 SECOND STREET, SELMA CA

1745 Second Street is a 3,253+ SF single-story office building located in downtown Selma

This property features prominent visibility on one of the main thoroughfares, and it is easily accessible to both Highways 99 and 43. Ideal location in the Central Business District. There are 43 fenced parking stalls, and ample on street parking.

## LOCATION DESCRPITION

The subject property is located east of Highway 99 and north of  $2^{nd}$  Street.

| 1745 Second Street<br>Selma, CA | 3 mi radius | 5 mi radius | 7 mi radius |
|---------------------------------|-------------|-------------|-------------|
| Population                      |             |             |             |
| 2022 Census Population          | 27,226      | 47,999      | 69,795      |
| 2028 Projected Population       |             | 24,392      |             |
| Median HH Income                | \$ 54,284   | \$ 57,533   | \$ 58,011   |