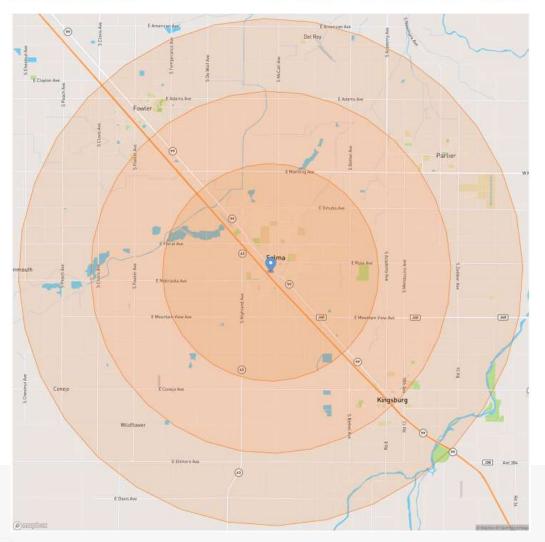

## LOCATION DESCRPITION

The subject property is located east of Highway 99 and north of  $2^{nd}$  Street.

| 1745 Second Street<br>Selma, CA | 3 mi radius | 5 mi radius | 7 mi radius |
|---------------------------------|-------------|-------------|-------------|
| Population                      |             |             |             |
| 2022 Census Population          | 27,226      | 47,999      | 69,795      |
| 2028 Projected Population       |             | 24,392      |             |
| Median HH Income                | \$ 54,284   | \$ 57,533   | \$ 58,011   |