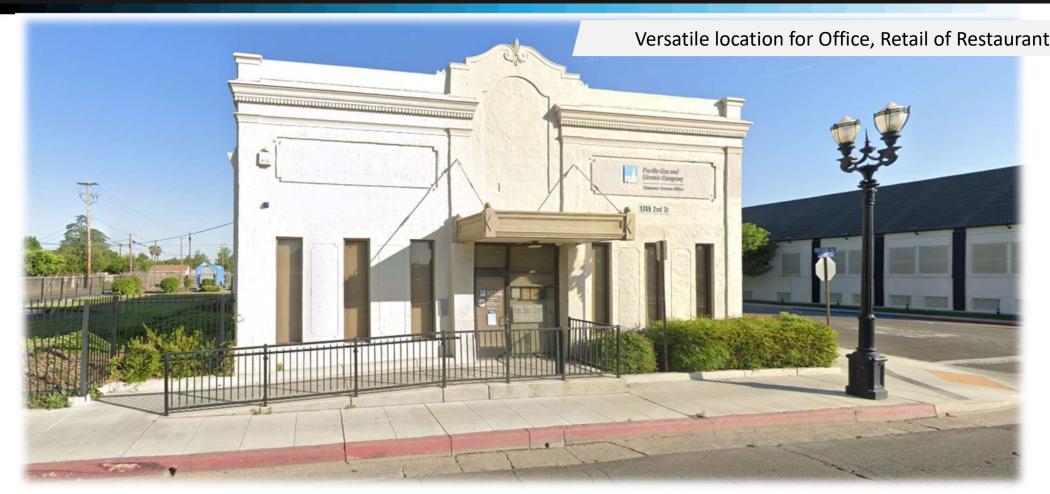

## AVAILABLE FOR SALE 1745 SECOND STREET, SELMA CA

1745 Second Street is a 3,505± SF single-story office building located in downtown Selma

This property features prominent visibility on one of the main thoroughfares, and it is easily accessible to both Highways 99 and 43. Ideal location in the Central Business District. There are 43 fenced parking stalls, and ample on street parking.

## **HIGHLIGHTS**

- Close Proximity to:
  - -- Adventist Health
  - -- Selma Auto Mall
- Conveniently located next to Highways 99 and 43
- Surrounded by Highly Populated Residential Neighborhoods
- This versatile site can be used as an office, retail store, café, pet store, print/photo services, florist, auto supply, etc.