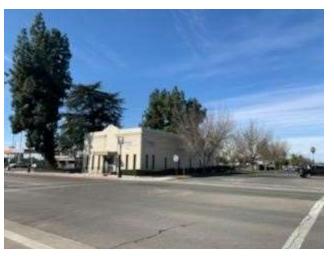

## AVAILABLE FOR SALE 1745 SECOND STREET, SELMA CA

1745 Second Street is a 3,505± SF single-story office building located in downtown Selma

This property features prominent visibility on one of the main thoroughfares, and it is easily accessible to both Highways 99 and 43. Ideal location in the Central Business District. There are 43 fenced parking stalls, and ample on street parking.

## **HIGHLIGHTS**

- Close Proximity to:
  - -- Adventist Health
  - -- Selma Auto Mall
- Conveniently located next to Highways 99 and 43
- Surrounded by Highly Populated Residential Neighborhoods
- This versatile site can be used as an office, retail store, café, pet store, print/photo services, florist, auto supply, etc.