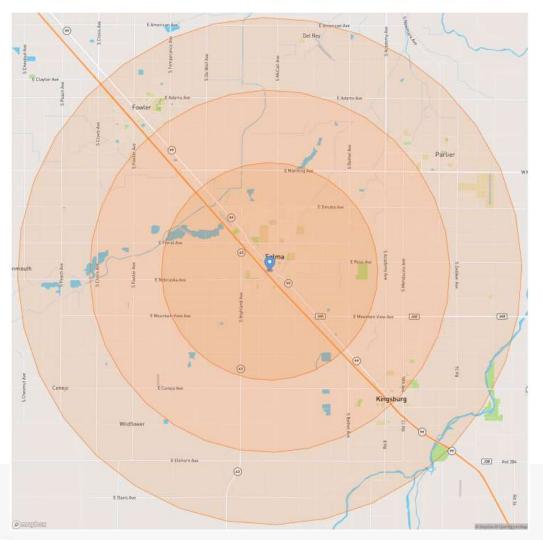

## **LOCATION DESCRPITION**

The subject property is located east of Highway 99 and north of  $2^{nd}$  Street.

| 1745 Second Street<br>Selma, CA | 3 mi radius | 5 mi radius | 7 mi radius |
|---------------------------------|-------------|-------------|-------------|
| Population                      |             |             |             |
| 2022 Census Population          | 27,226      | 47,999      | 69,795      |
| 2028 Projected Population       |             | 24,392      |             |
| Median HH Income                | \$ 54,284   | \$ 57,533   | \$ 58,011   |