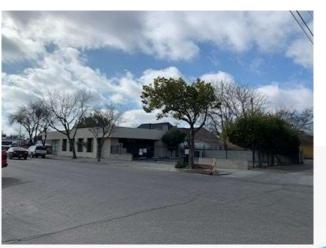

## AVAILABLE FOR SALE 208 WEST D STREET, LEMOORE CA

**208 West D Street** is a 3,776+ SF single-story office building located in downtown Lemoore

This property features prominent visibility on one of the main thoroughfares, and it is easily accessible to both Highways 41 and 198. There is surface parking for nine vehicles, and ample on street parking.