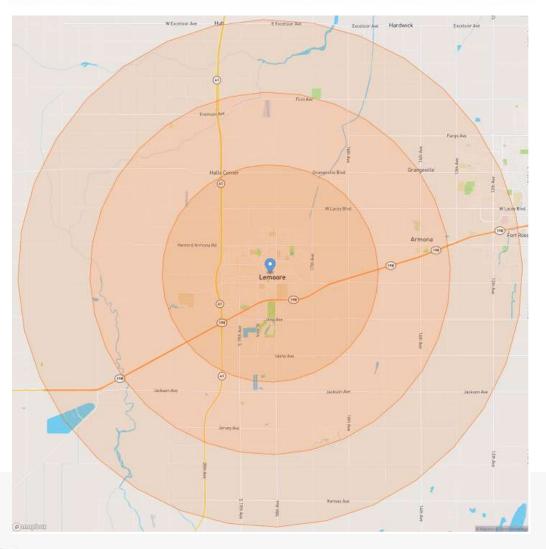

## LOCATION DESCRPITION

The subject property is located on the north side of West D Street and west of Follett Street

| 208 West D Street<br>Lemoore, CA | 3 mi radius | 5 mi radius | 7 mi radius |
|----------------------------------|-------------|-------------|-------------|
| Population                       |             |             |             |
| 2022 Census Population           | 28,649      | 34,285      | 53,436      |
| 2028 Projected Population        |             | 26,750      |             |
| Median HH Income                 | \$ 78,183   | \$ 77,502   | \$ 79,324   |