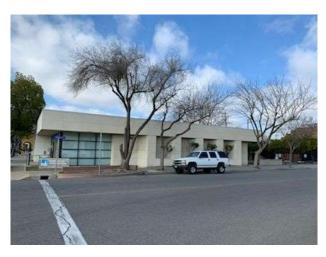

## AVAILABLE FOR SALE 208 WEST D STREET, LEMOORE CA

**208 West D Street** is a 3,776+ SF single-story office building located in downtown Lemoore

This property features prominent visibility on one of the main thoroughfares, and it is easily accessible to both Highways 41 and 198. There is surface parking for nine vehicles, and ample on street parking.