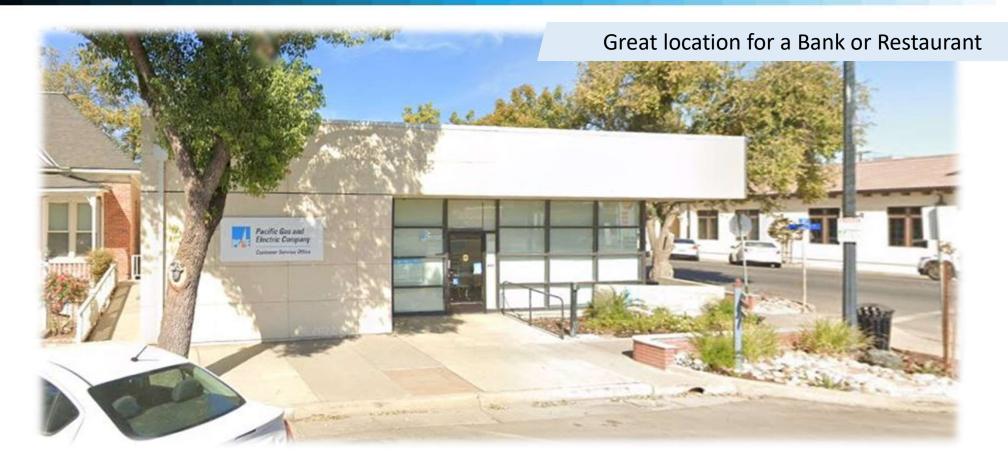

## AVAILABLE FOR SALE 208 WEST D STREET, LEMOORE CA

**208 West D Street** is a 3,776+ SF single-story office building located in downtown Lemoore

This property features prominent visibility on one of the main thoroughfares, and it is easily accessible to both Highways 41 and 198. There is surface parking for nine vehicles, and ample on street parking.

## **HIGHLIGHTS**

- Close Proximity to:
  - -- Lemoore Naval Air Station
  - -- West Hills Community College District
- Conveniently located next to Highways 41 and 198
- Surrounded by Highly Populated Residential Neighborhoods
- Designated for retail, commercial, professional office, and restaurant.