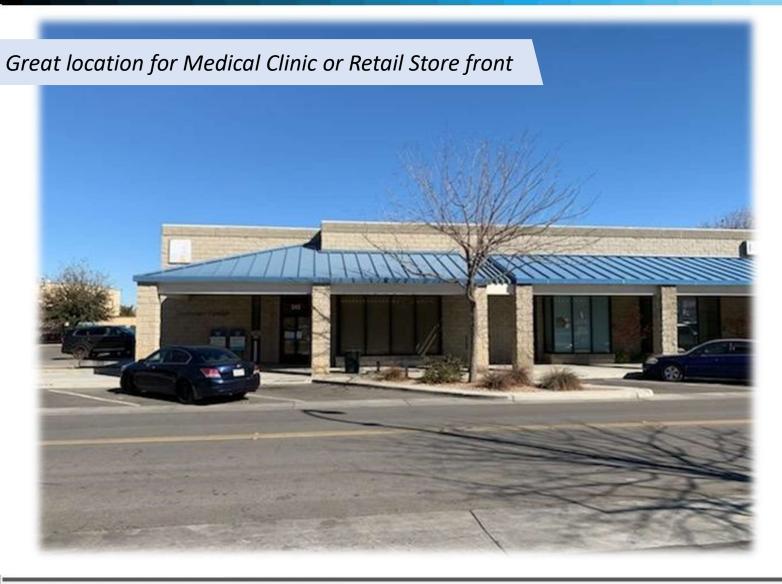

## AVAILABLE FOR SALE 240 COALINGA PLAZA, COALINGA CA

**240 Coalinga Plaza** is a 3,818+ SF single-story office building located in downtown Coalinga.

This property features prominent visibility on one of the main thoroughfares, and it is easily accessible to both Highways 33 and 198.

There is surface parking, as well as ample on street parking.

For More Information Please Contact:

JEREMY REED

License #01203327

5250 North Palm Avenue, Suite 222 Fresno, California 93704 559-705-2100 Info@theARCP.com

## **HIGHLIGHTS**

- Coalinga, population 12,000+, is a city in the county of Fresno, population 1.014 million (2021)
- Coalinga is 10 miles west of Interstate 5, and 60 miles southwest of the City of Fresno; California's 5<sup>th</sup> largest city
- Close Proximity to:
  - -- Coalinga Regional Medical Center
  - -- West Hills Community College District
- Conveniently located next to Highways 33 and 198
- Surrounded by Highly Populated Residential Neighborhoods
- Zoned General Commercial, this property would be ideal for medical or office use. CG designation also permits food, drug, clothing and other retail uses and services, including small restaurants.