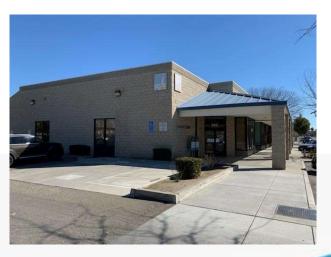

## AVAILABLE FOR SALE 240 COALINGA PLAZA, COALINGA CA

**240 Coalinga Plaza** is a 3,818+ SF single-story office building located in downtown Coalinga.

This property features prominent visibility on one of the main thoroughfares, and it is easily accessible to both Highways 33 and 198.

There is surface parking, as well as ample on street parking.

For More Information Please Contact:

JEREMY REED

License #01203327

5250 North Palm Avenue, Suite 222 Fresno, California 93704 559-705-2100 Info@theARCP.com