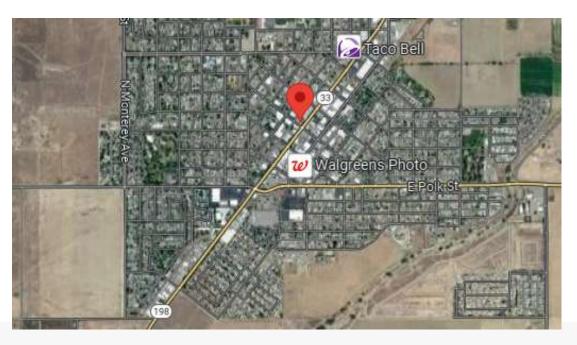

## AVAILABLE FOR SALE 240 COALINGA PLAZA, COALINGA CA

**240 Coalinga Plaza** is a 3,818+ SF single-story office building located in downtown Coalinga.

This property features prominent visibility on one of the main thoroughfares, and it is easily accessible to both Highways 33 and 198.

## **HIGHLIGHTS**

- Coalinga, population 12,000+, is a city in the county of Fresno, population 1.014 million (2021)
- Coalinga is 10 miles west of Interstate 5, and 60 miles southwest of the City of Fresno; California's 5<sup>th</sup> largest city
- Close Proximity to:
  - -- Coalinga Regional Medical Center
  - -- West Hills Community College District
- Conveniently located next to Highways 33 and 198
- Surrounded by Highly Populated Residential Neighborhoods
- Zoned General Commercial, this property would be ideal for medical or office use. CG designation also permits food, drug, clothing and other retail uses and services, including small restaurants.