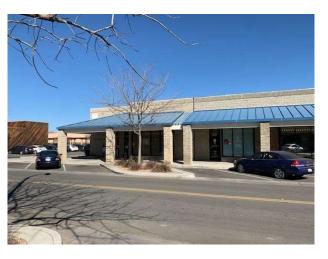

## AVAILABLE FOR SALE 240 COALINGA PLAZA, COALINGA CA

**240 Coalinga Plaza** is a 3,818+ SF single-story office building located in downtown Coalinga.

This property features prominent visibility on one of the main thoroughfares, and it is easily accessible to both Highways 33 and 198.

There is surface parking, as well as ample on street parking.

For More Information Please Contact:

JEREMY REED

License #01203327

5250 North Palm Avenue, Suite 222 Fresno, California 93704 559-705-2100 Info@theARCP.com