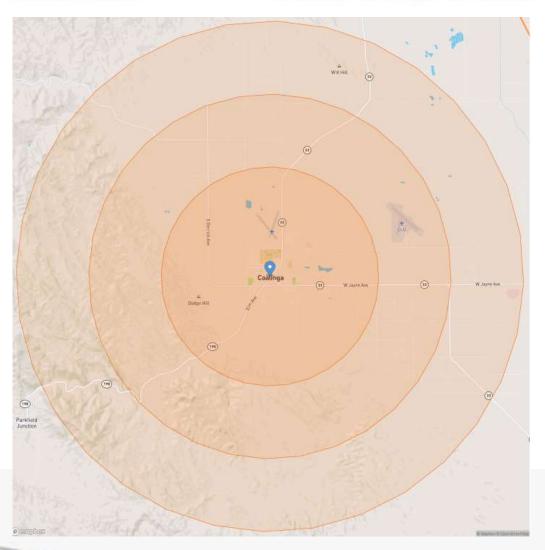

## LOCATION DESCRPITION

The subject property is located on the north side of Coalinga Plaza and west Hwy 198 / Elm Avenue

| 240 Coalinga Plaza<br>Coalinga, CA | 3 mi radius | 5 mi radius | 7 mi radius |
|------------------------------------|-------------|-------------|-------------|
| Population                         |             |             |             |
| 2022 Census Population             | 12,283      | 12,776      | 13,488      |
| 2028 Projected Population          |             | 17,397      |             |
| Median HH Income                   | \$ 67,087   | \$ 67,079   | \$ 67,119   |