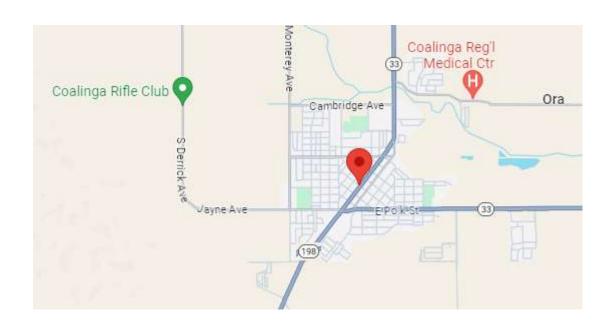

## **HIGHLIGHTS**

- Coalinga, population 12,000+, is a city in the county of Fresno, population 1.014 million (2021)
- Coalinga is 10 miles west of Interstate 5, and 60 miles southwest of the City of Fresno; California's 5<sup>th</sup> largest city
- Close Proximity to:
  - -- Coalinga Regional Medical Center
  - -- West Hills Community College District
- Conveniently located next to Highways 33 and 198
- Surrounded by Highly Populated Residential Neighborhoods
- Zoned General Commercial, this property would be ideal for medical or office use. CG designation also permits food, drug, clothing and other retail uses and services, including small restaurants.

## LOCATION DESCRPITION

The subject property is located on the north side of Coalinga Plaza and west Hwy 198 / Elm Avenue

| 240 Coalinga Plaza<br>Coalinga, CA | 3 mi radius | 5 mi radius | 7 mi radius |
|------------------------------------|-------------|-------------|-------------|
| Population                         |             |             |             |
| 2022 Census Population             | 12,283      | 12,776      | 13,488      |
| 2028 Projected Population          |             | 17,397      |             |
| Median HH Income                   | \$ 67,087   | \$ 67,079   | \$ 67,119   |