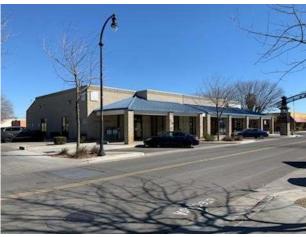

## AVAILABLE FOR SALE 240 COALINGA PLAZA, COALINGA CA

**240 Coalinga Plaza** is a 3,818+ SF single-story office building located in downtown Coalinga.

This property features prominent visibility on one of the main thoroughfares, and it is easily accessible to both Highways 33 and 198.

There is surface parking, as well as ample on street parking.

For More Information Please Contact:

JEREMY REED

License #01203327

5250 North Palm Avenue, Suite 222 Fresno, California 93704 559-705-2100 Info@theARCP.com