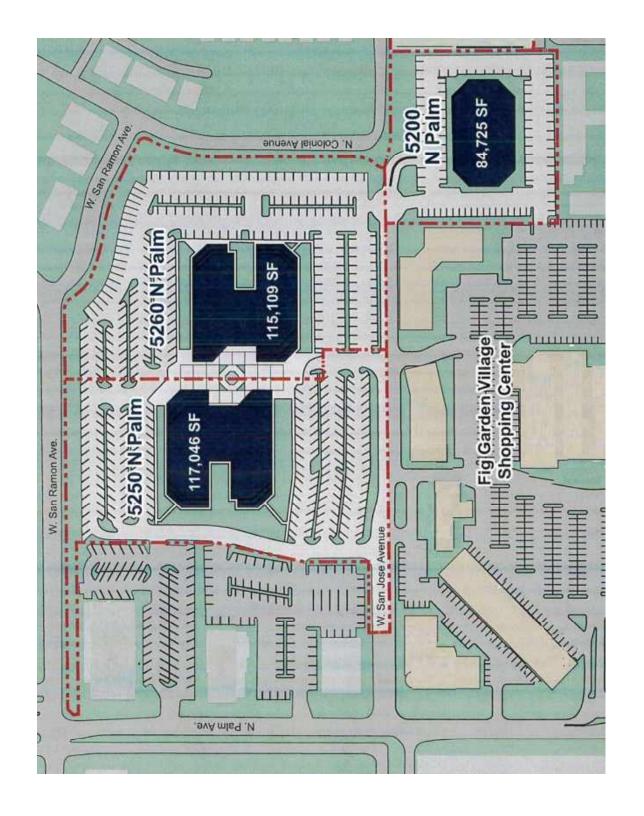

# SITE PLAN

### PROPERTY DESCRIPTION:

Fig Garden Financial Center is the premiere office location located on Palm Avenue just north of Shaw Avenue. It offers tenants numerous amenities such as on-site security 24/7, easy access to Freeway 41, reserved subterranean parking and it is walking distance to Fig Garden Village which is home to local and national retail tenants including Whole Foods, Elbow Room Bar & Grill, Starbucks, Chipotle, Pieology, Chicos, J. Jill, Pottery Barn, Williams Sonoma, and many more.