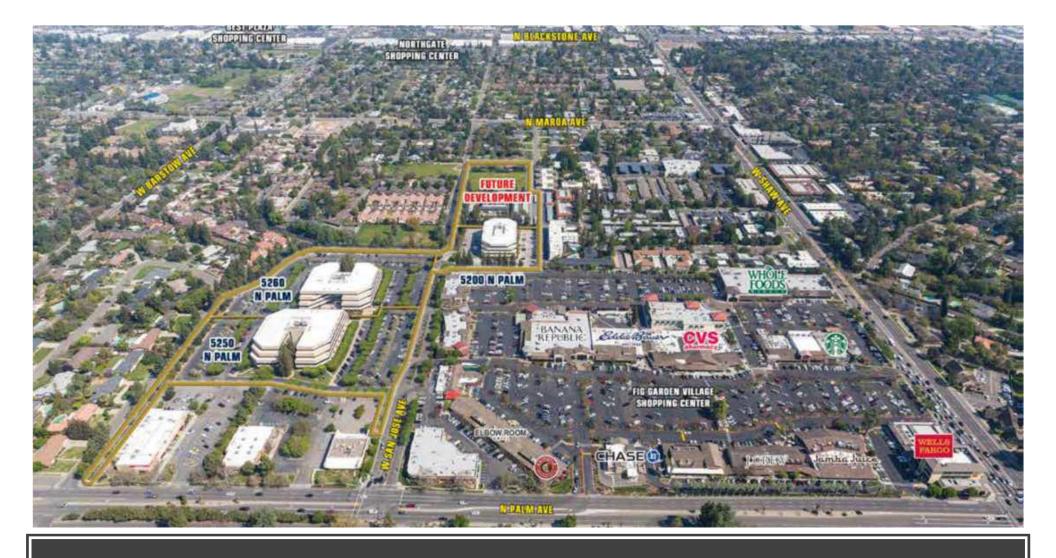

### PROPERTY DESCRIPTION:

Fig Garden Financial Center is the premiere office location located on Palm Avenue just north of Shaw Avenue. It offers tenants numerous amenities such as on-site security 24/7, easy access to Freeway 41, reserved subterranean parking and it is walking distance to Fig Garden Village which is home to local and national retail tenants including Whole Foods, Elbow Room Bar & Grill, Starbucks, Chipotle, Pieology, Chicos, J. Jill, Pottery Barn, Williams Sonoma, and many more.

# SITE PLAN