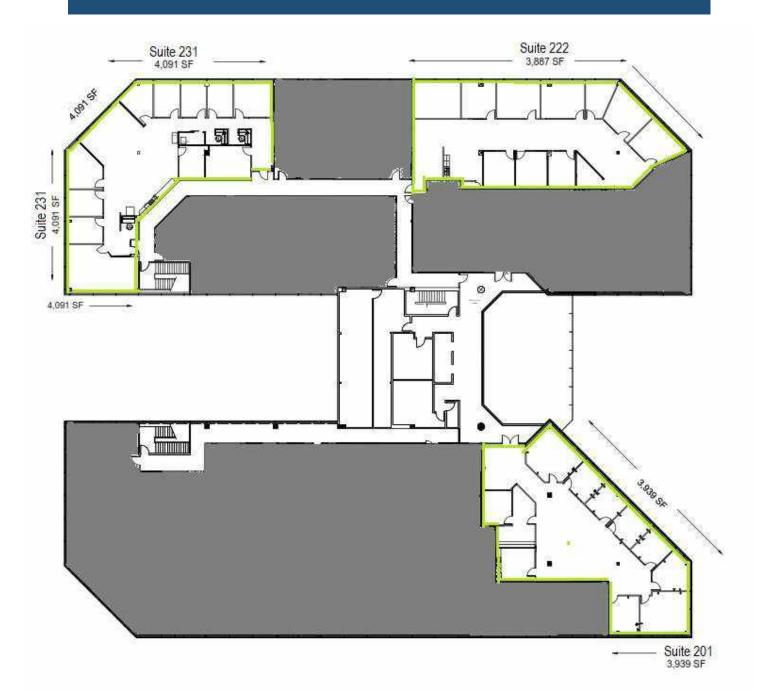

# 5250 2<sup>nd</sup> FLOOR – AVAILABLE SUITES

### AVAILABLE FOR LEASE

FIG GARDEN FINANCIAL CENTER 5200, 5250 & 5260 N. PALM AVENUE, FRESNO, CA

**AVAILABLE SPACE:** 

5200

Suite 401 – 6,636 <u>+</u> RSF

5250

Suite 201 – 3,939 <u>+</u> RSF\*

\*Available October 1, 2024

Suite 222 - 3,887 + RSF\*\*

\*\*Available with 30 day's notice

Suite 231 – 4,091 <u>+</u> RSF

LEASE RATE: Negotiable

TENANT IMPROVEMENTS: Negotiable

ZONING: C-P-C-A Commercial Professional – Mid rise Office Buildings