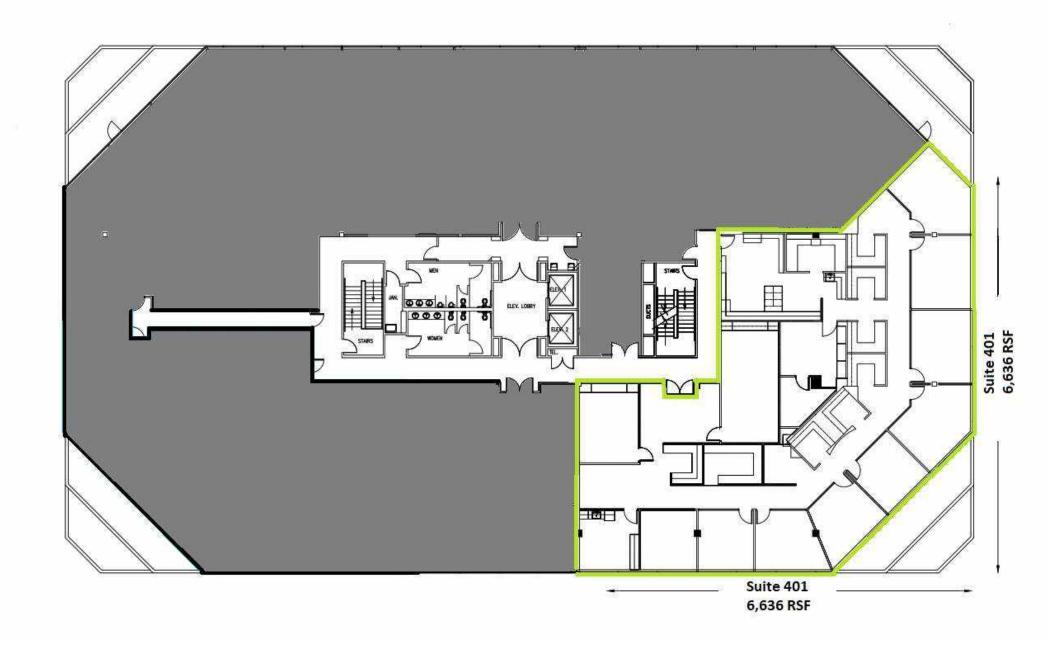

### 5200 4<sup>TH</sup> FLOOR – AVAILABLE SUITES

### AVAILABLE FOR LEASE

FIG GARDEN FINANCIAL CENTER 5200, 5250 & 5260 N. PALM AVENUE, FRESNO, CA

**AVAILABLE SPACE:** 

5200

Suite 401 – 6,636 <u>+</u> RSF

5250

Suite 201 – 3,939 <u>+</u> RSF\*

\*Available October 1, 2024